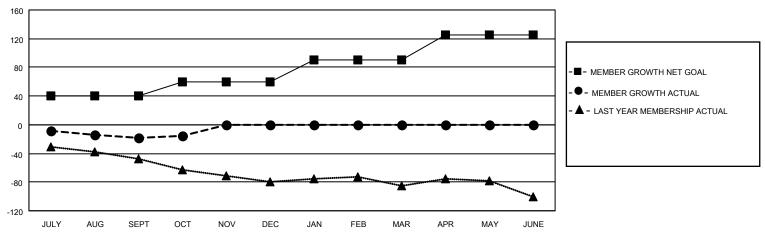

#### GOALS AND ACTUAL MEMBERS CUMULATIVE

| DROPPED CLUBS: 0 |    | 10 CLUBS OF 36 ADDED 1 OR<br>MORE NEW MEMBERS | GENDER DISTRIBUTION       |              |  |
|------------------|----|-----------------------------------------------|---------------------------|--------------|--|
|                  |    | MORE NEW MEMBERS                              | MALE                      | 505 (59.27%) |  |
|                  |    |                                               | FEMALE                    | 347 (40.73%) |  |
| DROPPED MEMBERS  |    |                                               | NON BINARY                | 0 (0.00%)    |  |
|                  |    |                                               | PREFER NOT TO ANSWER      | 0 (0.00%)    |  |
| DECEASED         | 7  |                                               |                           |              |  |
| CLUB CANCELLED   | 0  | CLICK HERE FOR CUMULATIVE                     | TOTAL FAMILY UNIT MEMBERS | 203          |  |
| OTHER            | 36 | MEMBERSHIP DATA                               |                           |              |  |
| TOTAL            | 43 |                                               | FAMILY MEMBERS PAYING HAI | _F DUES 105  |  |
|                  |    |                                               |                           |              |  |