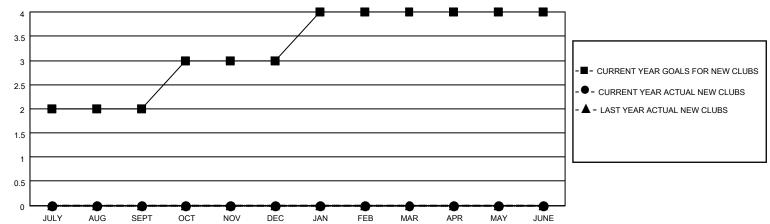

| 0         | 0             | JULY/AUG/SEPT         | 40                     | 26                      | 38                                                 |
| OCT/NOV/DEC           | 1             | 0         | 0             | OCT/NOV/DEC           | 20                     | 8                       | 5                                                  |
| JAN/FEB/MAR           | 1             | 0         | 0             | JAN/FEB/MAR           | 30                     | 0                       | 0                                                  |
| APR/MAY/JUNE          | 0             | 0         | 0             | APR/MAY/JUNE          | 35                     | 0                       | 0                                                  |

#### GOALS AND ACTUAL NEW CLUBS CUMULATIVE



#### GOALS AND ACTUAL MEMBERS CUMULATIVE



| DROPPED CLUBS: 0 |    | 10 CLUBS OF 36 ADDED 1 OR<br>MORE NEW MEMBERS | GENDER DISTRIBUTION       |              |  |
|------------------|----|-----------------------------------------------|---------------------------|--------------|--|
|                  |    | MORE NEW MEMBERS                              | MALE                      | 505 (59.27%) |  |
|                  |    |                                               | FEMALE                    | 347 (40.73%) |  |
| DROPPED MEMBERS  |    |                                               | NON BINARY                | 0 (0.00%)    |  |
|                  |    |                                               | PREFER NOT TO ANSWER      | 0 (0.00%)    |  |
| DECEASED         | 7  |